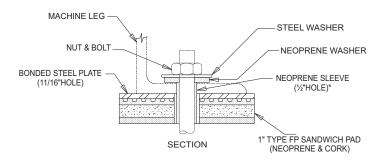

The neoprene with steel isolation pads are designed for concentrated loads such as a heavy machine with a small leg or a formed sheet metal leg without a bottom surface. This isolator has a 3/4" diameter center hole for bolting through.

| TYPE | (MOUNTNo.)<br>Max.Load<br>(lbs.) | DIMENSIONS<br>(Inches) |       |           |         | SHIP<br>Wt. |
|------|----------------------------------|------------------------|-------|-----------|---------|-------------|
|      |                                  | Length                 | Width | Thickness | GageNo. | (lbs.)      |
| VT   | 200                              | 2                      | 2     | 1-1/8     | 7       | .5          |
| VT   | 300                              | 2-1/2                  | 2-1/2 | 1-1/8     | 7       | .5          |
| VT   | 450                              | 3                      | 3     | 1-3/16    | 1       | .75         |
| VT   | 800                              | 4                      | 4     | 1-3/16    | 1       | 1.75        |
| VT   | 1200                             | 6                      | 4     | 1-3/16    | 1       | 2.25        |
| VT   | 1800                             | 9                      | 4     | 1-3/16    | 1       | 3.10        |
| VT   | 2400                             | 12                     | 4     | 1-3/16    | 1       | 4.60        |